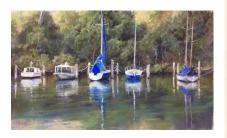

Painting: Lyn (pastel) and Julie (watercolour) will give essential art practice advice and/or demonstrations daily before you start your painting. We will look at how to draw boats, pelicans, reflections, and capture memories all around. We will have painting opportunities in varying places daily and make time to explore local attractions as well like the Nyerimilang Heritage Park or weather permitting, Buchan Caves. We plan a day painting in Lakes Entrance, we will paint on Chinaman's Creek, the Tambo River lower and upper, and NB You may paint in your favourite medium, or change at will.