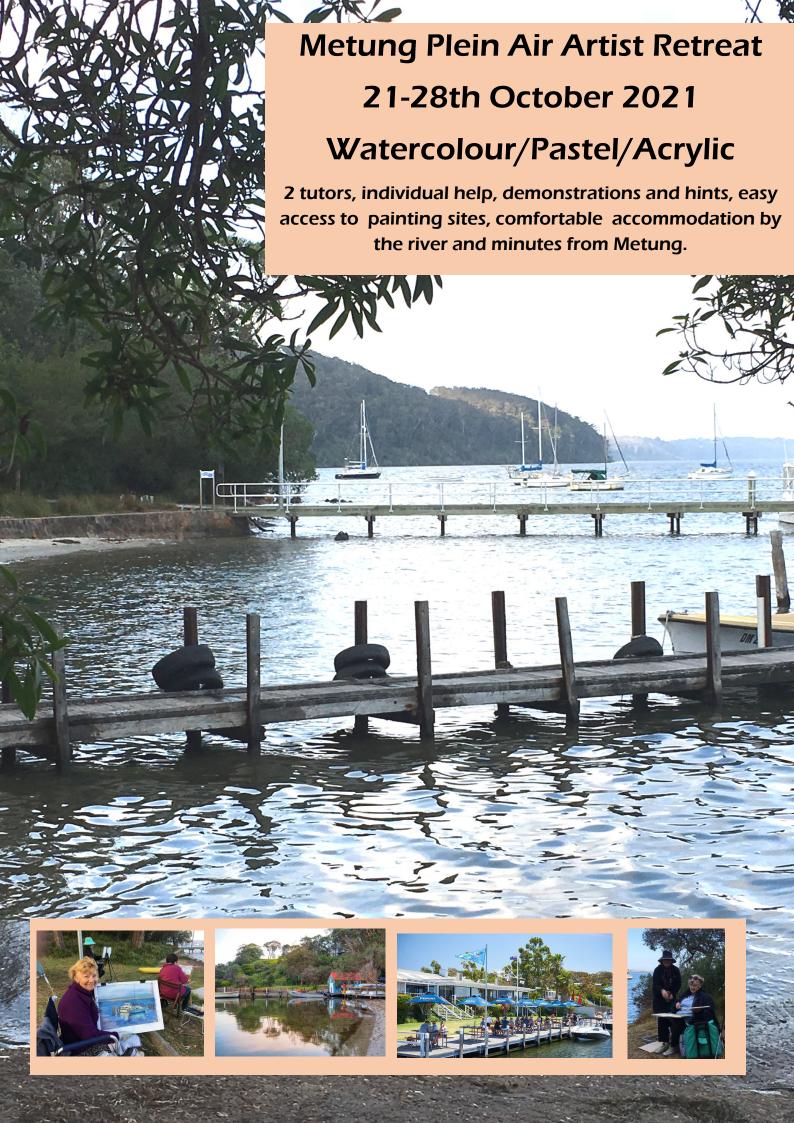

(see prices below)

When: Thursday 21 October to Thurs 28th Oct. Booking in is from 2pm, but we may leave our bags from 12pm by arrangement if you would like to do a quiet explore, take photos or start your sketch book before we meet at the Metung Pub (time to be advised) for a welcome and orientation.

Painting: Lyn (pastel) and Julie (watercolour) will give essential art practice advice and/or demonstrations daily before you start your painting. We will look at how to draw boats, pelicans, reflections, and capture memories all around. We will have painting opportunities in varying places daily and make time to explore local attractions as well like the Nyerimilang Heritage Park or weather permitting, Buchan Caves. We plan a day painting in Lakes Entrance, we will paint on Chinaman's Creek, the Tambo River lower and upper, and NB You may paint in your favourite medium, or change at will.